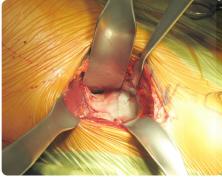

## www.subtilis.com

- The tissue-conserving hollow geometry reduces soft tissue trauma
- The sophisticated design ensures optimal access in tight-spaces MIS
- Anti-glare surface
- Subtilis models with long soft-tissue protection improve access and are even more tissue conserving. The second angle ensures an optimal view of the operating field.
- By means of the two inter-connecting radii the pressure is distributed over muscles and soft tissue optimally
- We provide these models with long soft-tissue protection specifically for hip surgery
- For atraumatic, tissue-conserving surgery, the use of Subtilis is a must!