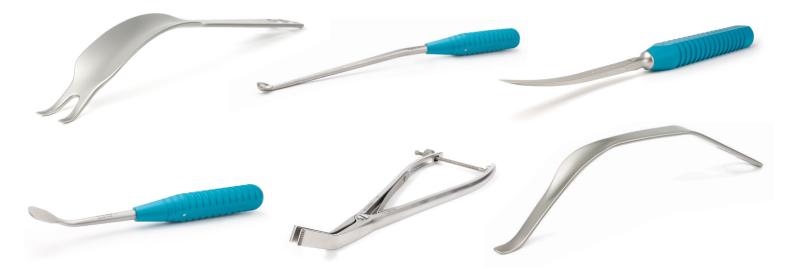

## www.subtilis.com

- The tissue-conserving hollow geometry reduces soft tissue trauma
- The sophisticated design ensures optimal access in tight-spaces MIS
- Anti-glare surface
- Subtilis models with long soft-tissue protection improve access and are even more tissue conserving. The second angle ensures an optimal view of the operating field.
- By means of the two inter-connecting radii the pressure is distributed over muscles and soft tissue optimally
- We provide these models with long soft-tissue protection specifically for hip surgery
- For atraumatic, tissue-conserving surgery, the use of Subtilis is a must!