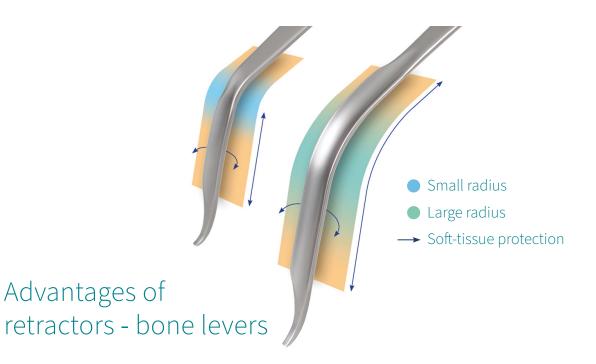

## www.subtilis.com

- The tissue-conserving hollow geometry reduces soft tissue trauma
- The sophisticated design ensures optimal access in tight-spaces MIS
- Anti-glare surface
- Subtilis models with long soft-tissue protection improve access and are even more tissue conserving. The second angle ensures an optimal view of the operating field.
- By means of the two inter-connecting radii the pressure is distributed over muscles and soft tissue optimally
- We provide these models with long soft-tissue protection specifically for hip surgery
- For atraumatic, tissue-conserving surgery, the use of Subtilis is a must!